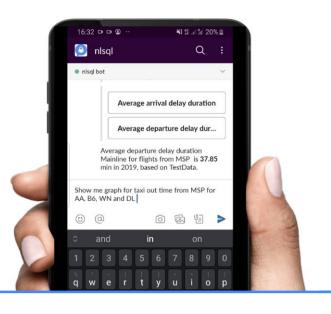

## NLSQL use case for Delta Airlines

NLSQL saves time and money for quick access and benchmark with competitors for industry Key Performance Indicators such as number of flights, delay rate, completion factor, taxi in/taxi out time, average delay/arrival duration, cancel codes by airport, flight route, region for mainline or Delta connection flights.